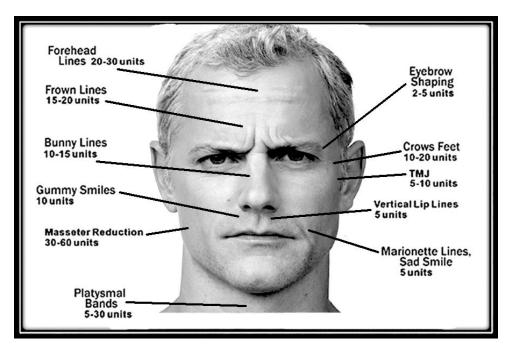

Where would you like to get the Botox injections? Circle name of areas.

Do you have any allergies? No Yes \_\_\_\_\_

Have you taken Motrin, Aleve, or Naprosyn in the last 3 days? No Yes

Have you taken Aspirin, blood thinners, or Excedrin in the last week? No Yes